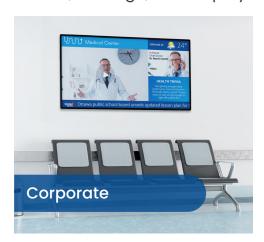

### **DigiSign 4K Signage Player**

Keep it local with our on-site CMS option.

Our Windows signage player works with our local DigiSign CMS to provide reliable and easy to use experience.

#### **HDMI over IP Receiver with Signage Player**

Next-level connectivity with content management.

This device decodes 4K/60Hz video, supports diverse content formats, and autonomous operation, managed through DigiSign Cloud or DigiSign CMS Windows app.