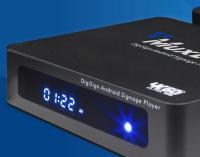

## **DigiSign Android** Signage Player

500799

Unleash the power of captivating visuals with our cutting-edge cloud enabled digital signage player.

Effortlessly deliver dynamic content.

Engage your audience, and create memorable experiences.