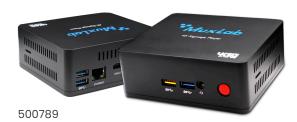

## **DigiSign Android** Signage Player

500799

Unleash the power of captivating visuals with our cutting-edge cloud enabled digital signage player.

Effortlessly deliver dynamic content.

Engage your audience, and create memorable experiences.