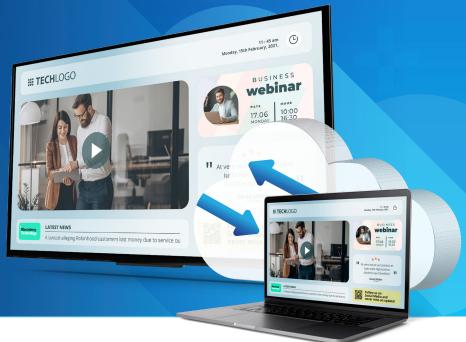

## **DigiSign**

Cloud-based Digital Signage Solution.

Manage your content anytime, anywhere.

### Your signage, your way.

Create, manage, and display captivating content with ease.

# Large library of easy to use and customizable templates.

## **DigiSign Android** Signage Player

500799

Unleash the power of captivating visuals with our cutting-edge cloud enabled digital signage player.

Effortlessly deliver dynamic content.

Engage your audience, and create memorable experiences.

Elevate your marketing strategy.