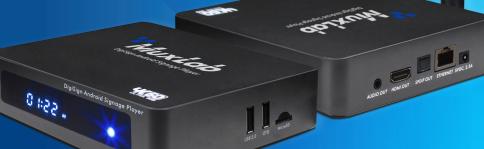

## **DigiSign Android** Signage Player

500799

Unleash the power of captivating visuals with our cutting-edge cloud enabled digital signage player.

Effortlessly deliver dynamic content.

Engage your audience, and create memorable experiences.

#### **HDMI over IP Receiver with Signage Player**

Next-level connectivity with content management.

This device decodes 4K/60Hz video, supports diverse content formats, and autonomous operation, managed through DigiSign Cloud or DigiSign CMS Windows app.